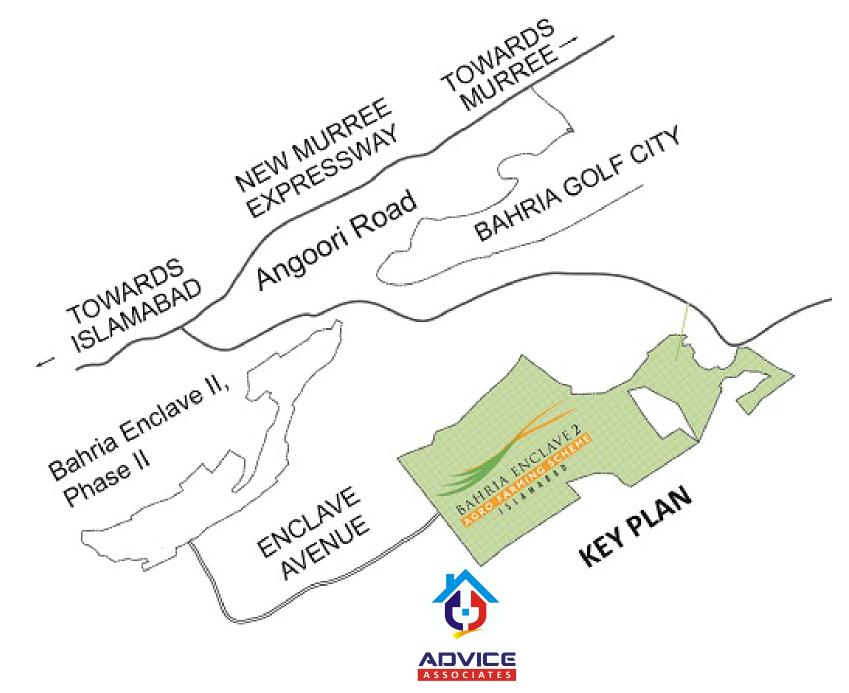

## POWERFUL LOCATION

Ideally located on main Murree Expressway which ensure your connection with all main locations in Islamabad/ Rawalpindi with easy, smooth & convenient drive.

Agro Luxury Farms are located at the highest point of the twin cities for farm houses and is built as per the world-class standards of Bahria Town.

Connected to Murree Expressway through Bahria Golf City (3 mins drive)